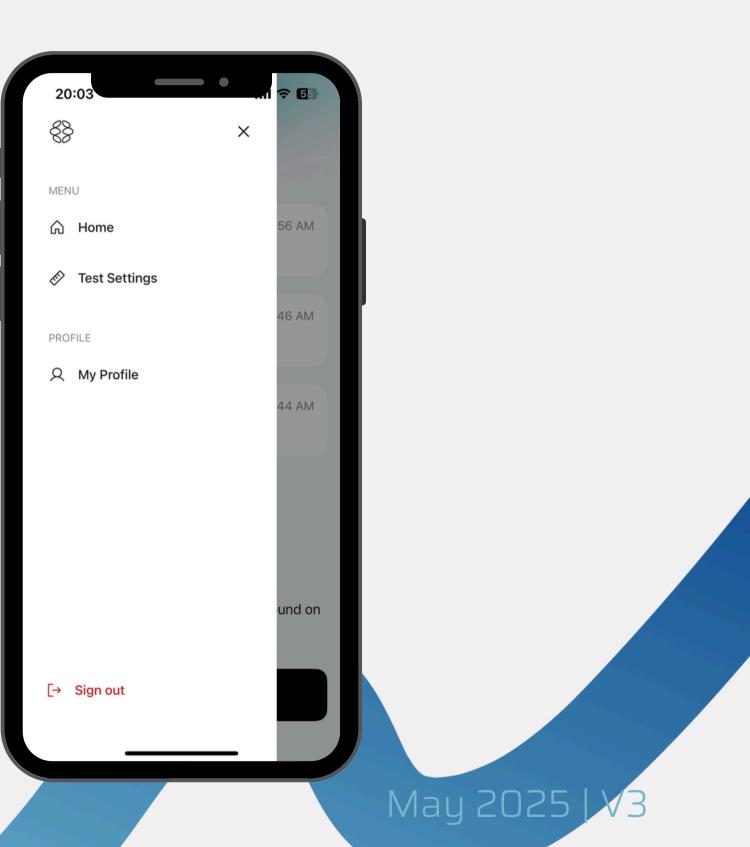

## Home Screen & App Menu

Tap here to access the app menu

| 4:05                                                                |         |
|---------------------------------------------------------------------|---------|
| = 68                                                                |         |
| Recent Test Series                                                  |         |
| Test Series 4                                                       | 4:05 PM |
| Tue, May 13 2025                                                    | >       |
| Strength & ROM                                                      | 6:29 PM |
| Mon, May 12 2025                                                    | >       |
| Test Series 2                                                       | 4:57 PM |
| Wed, May 7 2025                                                     | >       |
| All of your saved Test Series can be<br><u>ActivForce dashboarc</u> |         |
|                                                                     |         |
| Start Test                                                          |         |
|                                                                     |         |

03

App Menu