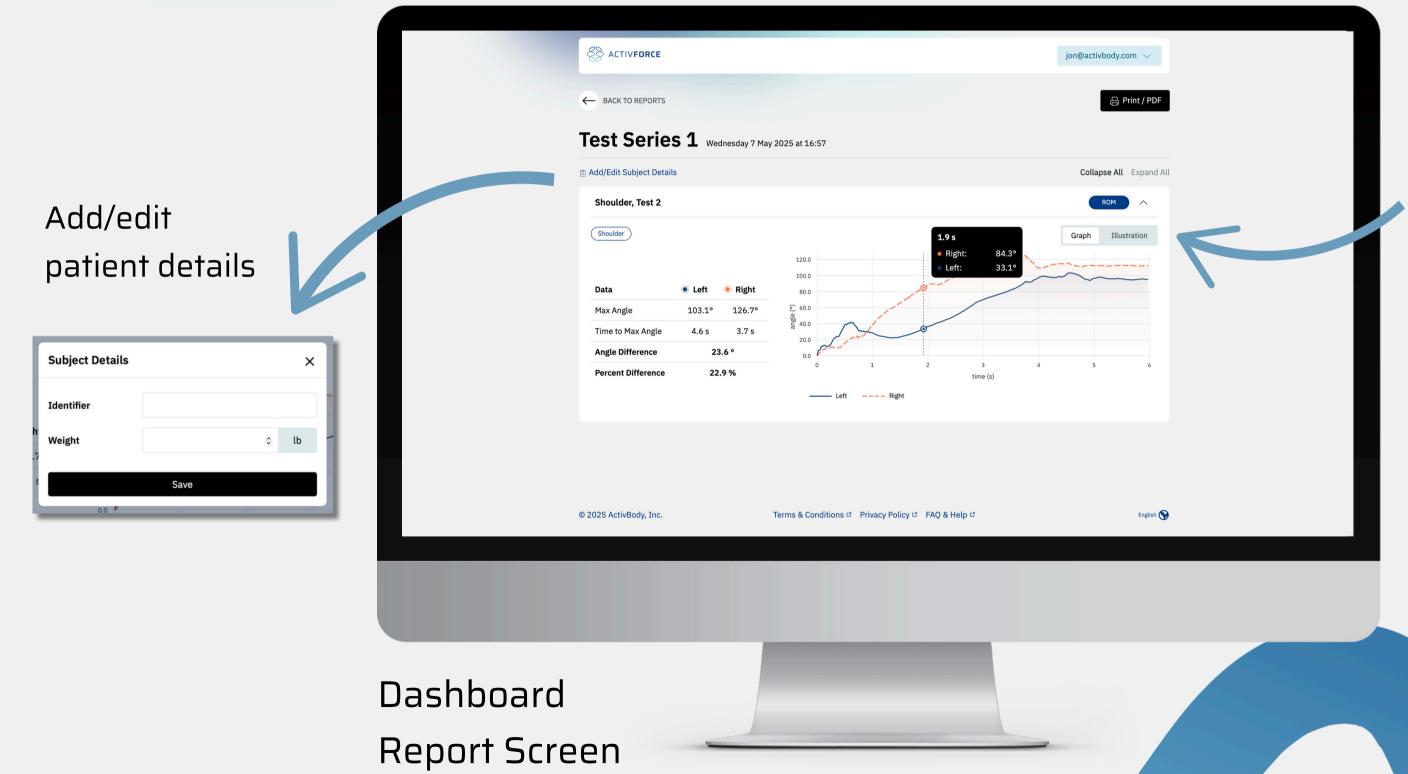

### **Adding Patient Information:**

- number):
  - - app)

  - - needed

To add or update patient details (weight and ID

1. Go to your ActivForce dashboard (not the

2. Click "Show Report" 3. Select "Add/Edit Subject Details" 4. Enter the patient's weight and ID number as

### Toggle between graph and test illustration

|           | & ACTIVFORCE            |                                                         |                                                   | jon@activbody.            |
|-----------|-------------------------|---------------------------------------------------------|---------------------------------------------------|---------------------------|
|           |                         |                                                         |                                                   |                           |
|           |                         |                                                         | st reports are available on the ActivForce 2      | page. 🗄 View ActivForce 2 |
|           | Test Report             | S                                                       |                                                   |                           |
|           | Q Search                |                                                         |                                                   | 🗠 Trac                    |
|           |                         |                                                         | Tuesday 13 May 2025                               |                           |
|           | Test Series 4 / EDC     |                                                         |                                                   |                           |
|           | ROM 🖲 Right             | Hand                                                    | Max Angle <b>173.3°</b>                           | لیا Show                  |
|           |                         |                                                         | Monday 12 May 2025                                |                           |
|           | Strength & ROM / EDC    |                                                         |                                                   |                           |
|           | Strength   Left         | Wrist                                                   | Peak Force 23.2 lb                                | Time to Peak Force 5.1 s  |
|           | ROM    Left  ROM  Right | Knee Flexion Prone<br>Shoulder External Rotation Seated | Max Angle <b>142.2°</b><br>Max Angle <b>74.5°</b> |                           |
|           |                         |                                                         |                                                   | f.i. Show                 |
|           |                         |                                                         | Wednesday 7 May 2025                              |                           |
|           |                         |                                                         |                                                   |                           |
|           |                         |                                                         |                                                   |                           |
|           |                         |                                                         |                                                   |                           |
|           |                         |                                                         |                                                   |                           |
| Dashboard |                         |                                                         |                                                   |                           |
|           |                         |                                                         |                                                   |                           |