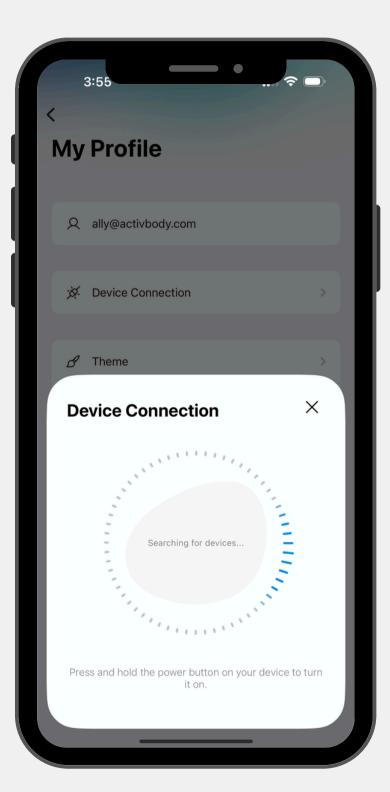

|
| Side                                                  | Note: You can leave the |
| N/A Left Right                                        | test name blank for     |
| Ankle Cervical Elbow Hand<br>Hip Knee Lumbar Shoulder | faster testing          |
| Wrist                                                 |                         |
| Test Name Test 1                                      |                         |
|                                                       |                         |
|                                                       |                         |
| Start Test                                            |                         |
|                                                       | May 2025 J V 3          |



# **Connecting a Device**



Connection Screen Connection Screen





# Test Set-Up

Select between Strength and ROM test type

Test Configuration Screen

| Type<br>Strength |                 | ROM   |
|------------------|-----------------|-------|
| Side             |                 |       |
| N/A              | Left            | Right |
| Wrist            |                 |       |
|                  | 1               |       |
|                  | 1               |       |
|                  | :1              |       |
|                  | 1               |       |
|                  | 1<br>Start Test |       |

Select side, joint, movement and position

### Test Configuration Screen

07

| 3:43                     | - •        |       |   |
|--------------------------|------------|-------|---|
| Test Config