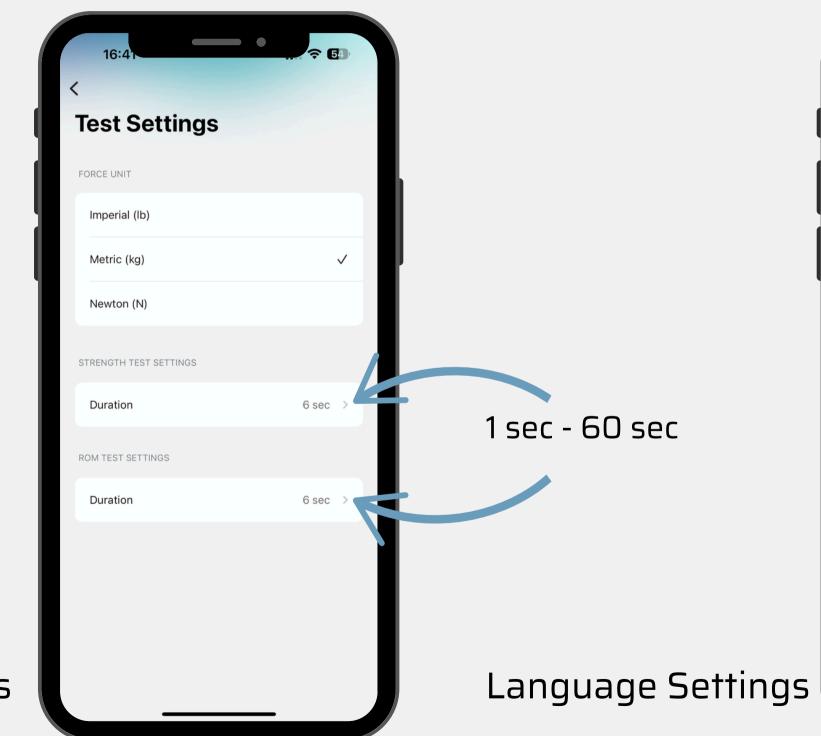

#### **Test Functionality: Upcoming Updates:** Added Time to Peak Force measurement capability New Quick Test option allows immediate testing without setup, saving time • ROM (Range of Motion) test duration can dashboard now be customized in settings

#### Test Settings

04

| 16:42         | •       |              |  |
|---------------|---------|--------------|--|
| <             |         |              |  |
| Langua        | ge      |              |  |
|               |         |              |  |
| German        |         |              |  |
| English       |         | $\checkmark$ |  |
| Spanish       |         |              |  |
| French        |         |              |  |
| Italian       |         |              |  |
| Japanese      |         |              |  |
| Korean        |         |              |  |
| Dutch         |         |              |  |
| Portuguese (B | Brazil) |              |  |

Changing your language affects the text displayed within the app.