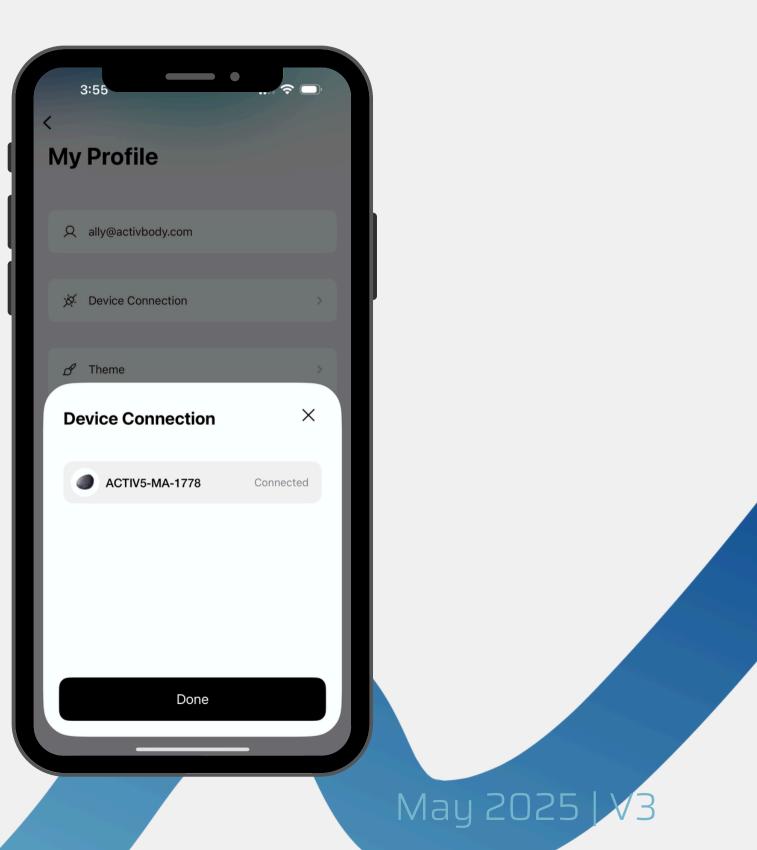

| Note: You can leave the |
| N/A Left Right                                        | test name blank for     |
| Ankle Cervical Elbow Hand<br>Hip Knee Lumbar Shoulder | faster testing          |
| Wrist                                                 |                         |
| Test Name Test 1                                      |                         |
|                                                       |                         |
|                                                       |                         |
| Start Test                                            |                         |
|                                                       | May 2025 J V 3          |



# **Connecting a Device**



Connection Screen Connection Screen





# Test Set-Up

Select between Strength and ROM test type

Test Configuration Screen

| Type<br>Strength |                 | ROM   |
|------------------|-----------------|-------|
| Side             |                 |       |
| N/A              | Left            | Right |
| Wrist            |                 |       |
|                  | 1               |       |
|                  | 1               |       |
|                  | :1              |       |
|                  | 1               |       |
|                  | 1<br>Start Test |       |

Select side, joint, movement and position

### Test Configuration Screen

07

| 3:43                     | - •        |       |   |
|--------------------------|------------|-------|---|
| Test Config              | guratio    | n     | I |