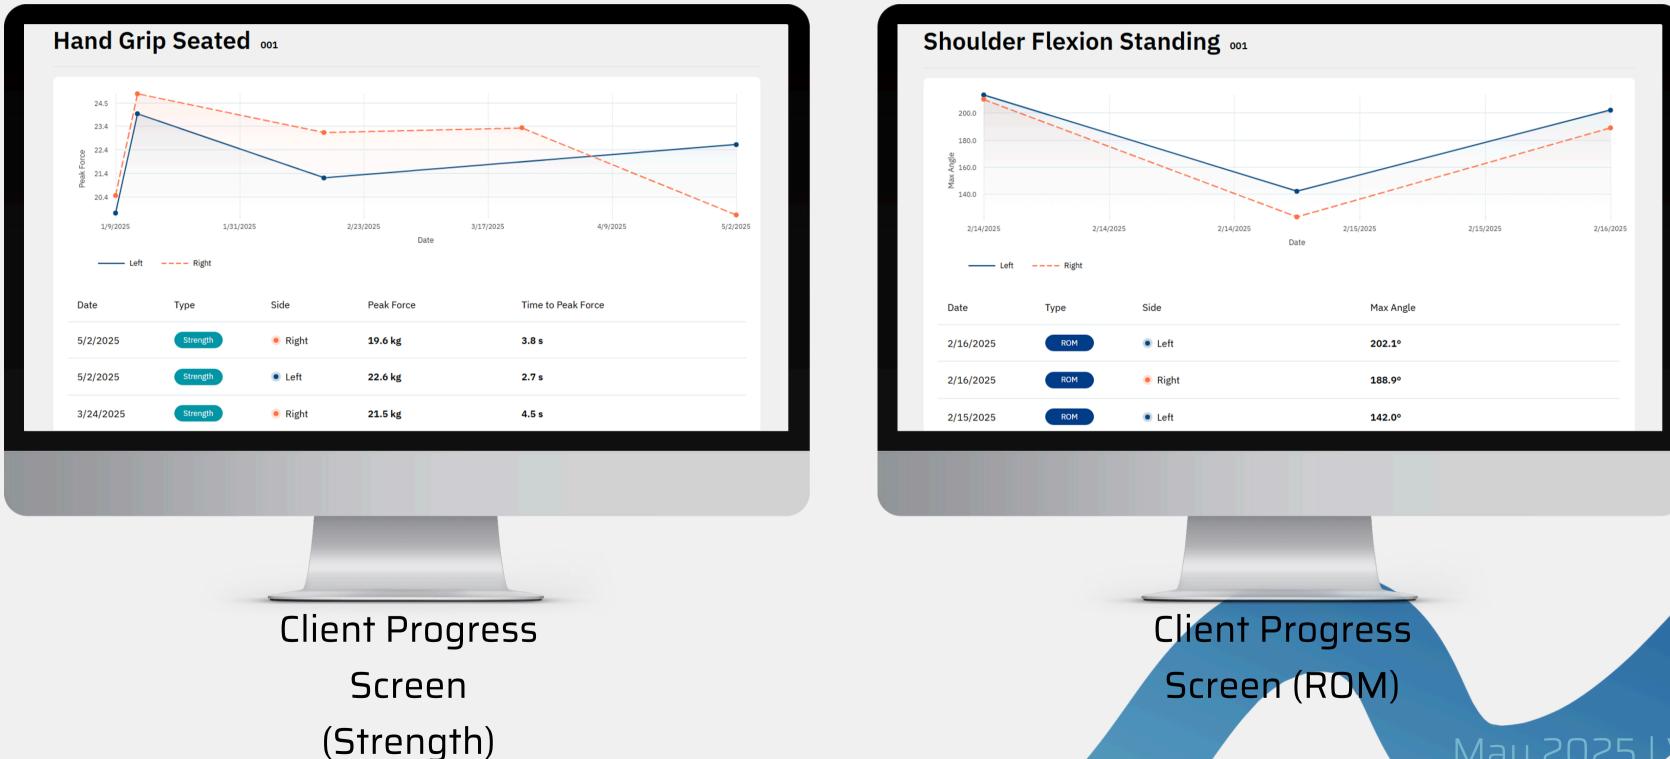

### **App Settings & Patient Data:**

- Language preferences can now be selected in app settings
- Patient ID numbers can be assigned through the dashboard

- Patient tracking improvements:
  - Track changes over time for repeated
    - test types using patient ID
  - View progress graphically on the
  - Export historical test data for analysis

## Select Test to view progress over time