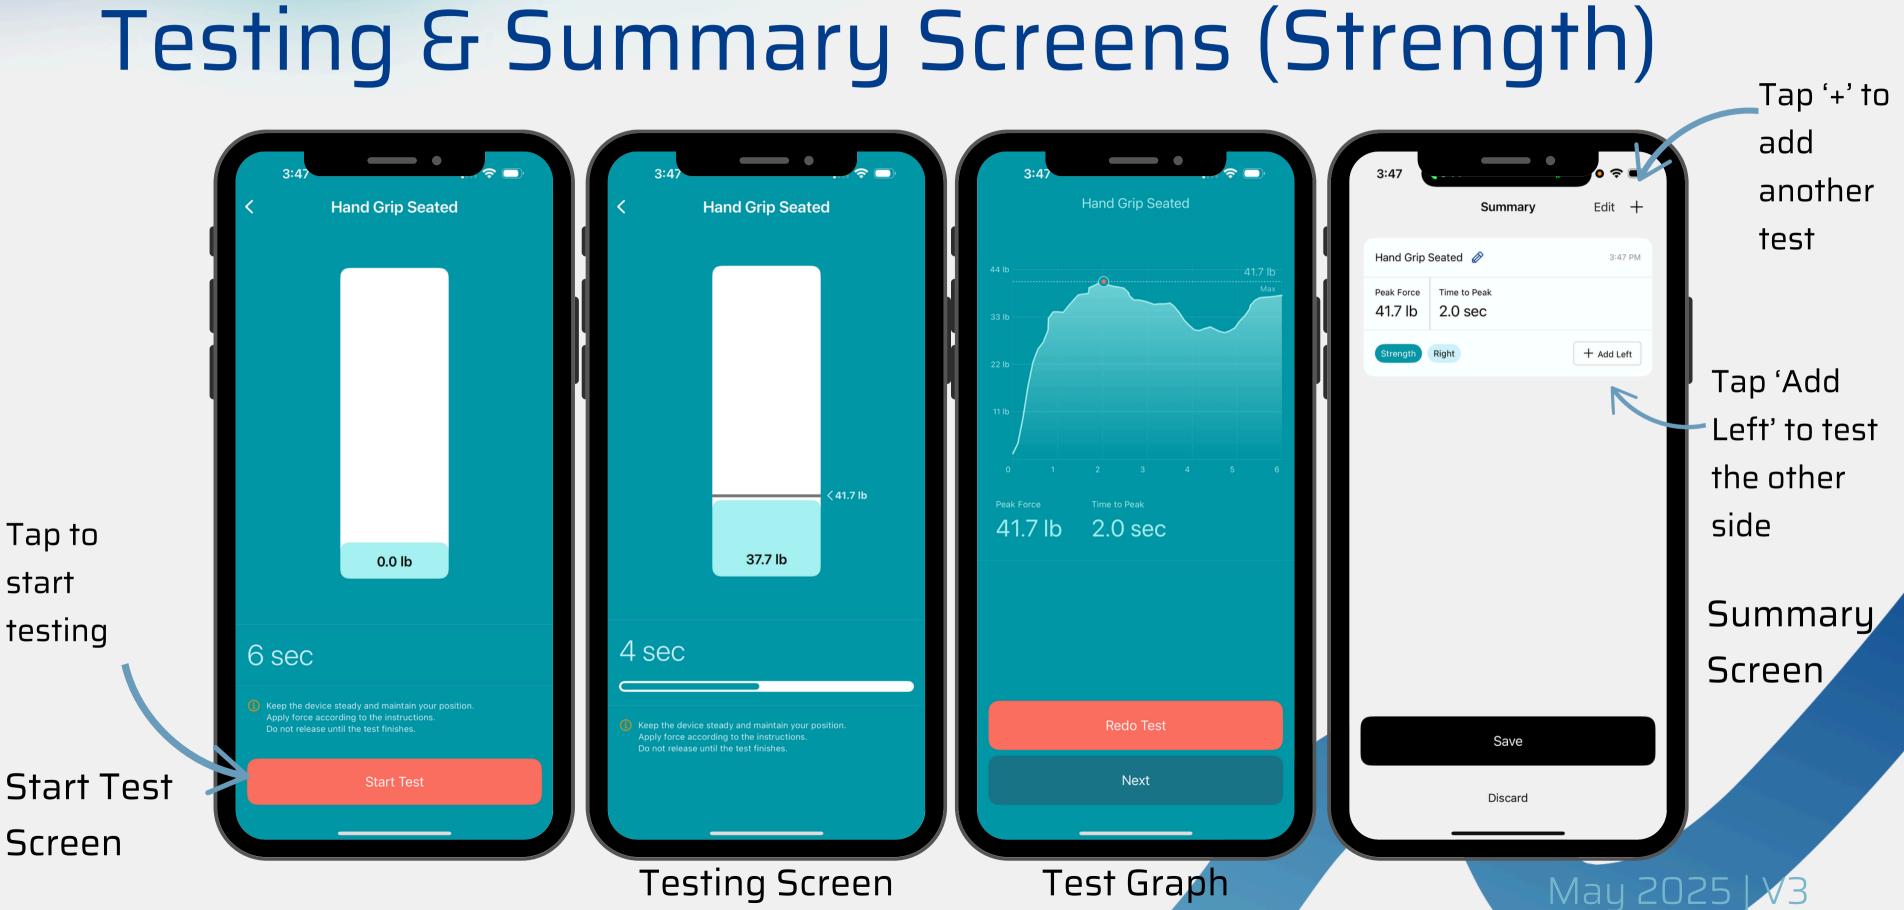

#### **Test Functionality: Upcoming Updates:** Added Time to Peak Force measurement capability New Quick Test option allows immediate testing without setup, saving time • ROM (Range of Motion) test duration can dashboard now be customized in settings

# Starting a Test

| 3:43                                                  |                         |
|-------------------------------------------------------|-------------------------|
| Test Configuration                                    |                         |
| Type<br>Strength ROM                                  |                         |
| Side                                                  | Note: You can leave the |
| N/A Left Right                                        | test name blank for     |
| Ankle Cervical Elbow Hand<br>Hip Knee Lumbar Shoulder | faster testing          |
| Wrist                                                 |                         |
| Test Name Test 1                                      |                         |
|                                                       |                         |
|                                                       |                         |
| Start Test                                            |                         |
|                                                       | May 2025 J V 3          |

# Test Set-Up

Select between Strength and ROM test type

Test Configuration Screen

| Type<br>Strength |                 | ROM   |
|------------------|-----------------|-------|
| Side             |                 |       |
| N/A              | Left            | Right |
| Wrist            |                 |       |
|                  | 1               |       |
|                  | 1               |       |
|                  | :1              |       |
|                  | 1               |       |
|                  | 1<br>Start Test |       |

Select side, joint, movement and position

### Test Configuration Screen

07

| 3:43                     | - •        |       |   |
|--------------------------|------------|-------|---|
| Test Config              | guratio    | n     | I |
| Туре                     |            |       |   |
| Strength                 |            | ROM   |   |
| Side                     |            |       |   |
| N/A                      | Left       | Right |   |
| Joint                    |            |       |   |
| Knee X                   |            |       |   |
| Movement                 |            |       |   |
| Flexion X                |            |       |   |
| Position<br>Prone Seated | Side-lying | )     | I |
| Test Name Knee I         | Flexion    |       |   |
|                          |            |       |   |
|                          | Start Test |       |   |
|                          |            |       |   |

start

testing

# Testing & Summary Screens (ROM)

**Testing Screen** 