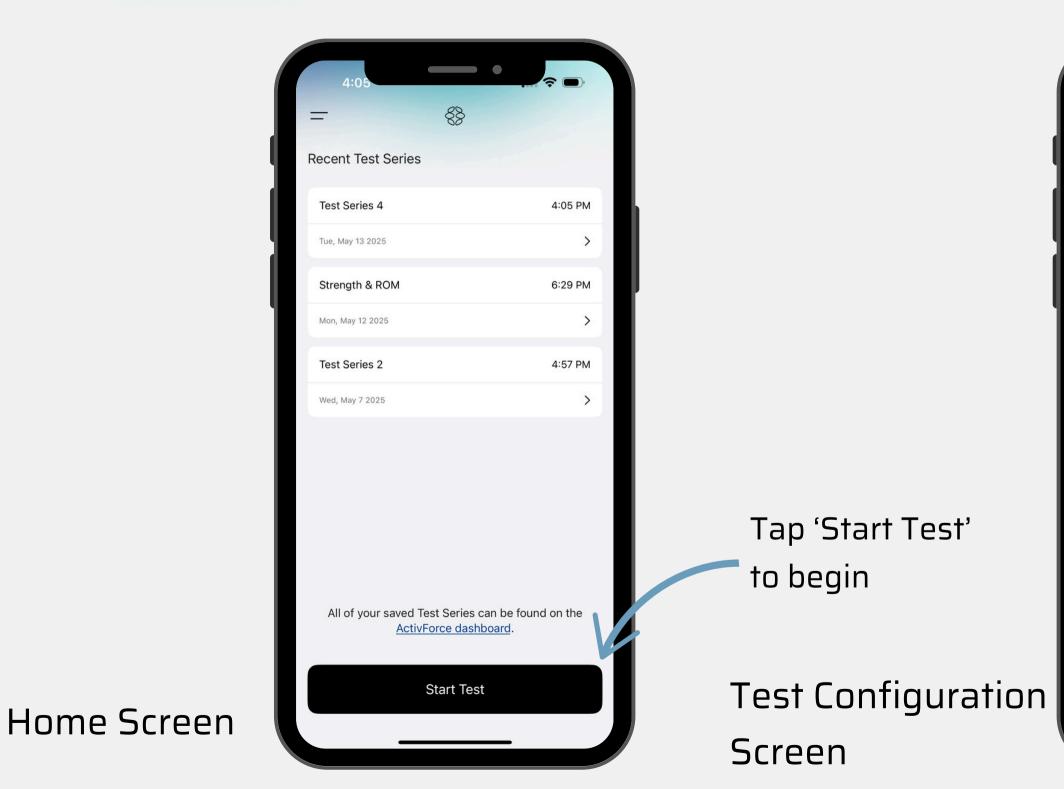

## Home Screen & App Menu

Tap here to access the app menu

| 4:05                                                                |         |
|---------------------------------------------------------------------|---------|
| = 68                                                                |         |
| Recent Test Series                                                  |         |
| Test Series 4                                                       | 4:05 PM |
| Tue, May 13 2025                                                    | >       |
| Strength & ROM                                                      | 6:29 PM |
| Mon, May 12 2025                                                    | >       |
| Test Series 2                                                       | 4:57 PM |
| Wed, May 7 2025                                                     | >       |
| All of your saved Test Series can be<br><u>ActivForce dashboarc</u> |         |
|                                                                     |         |
| Start Test                                                          |         |
|                                                                     |         |