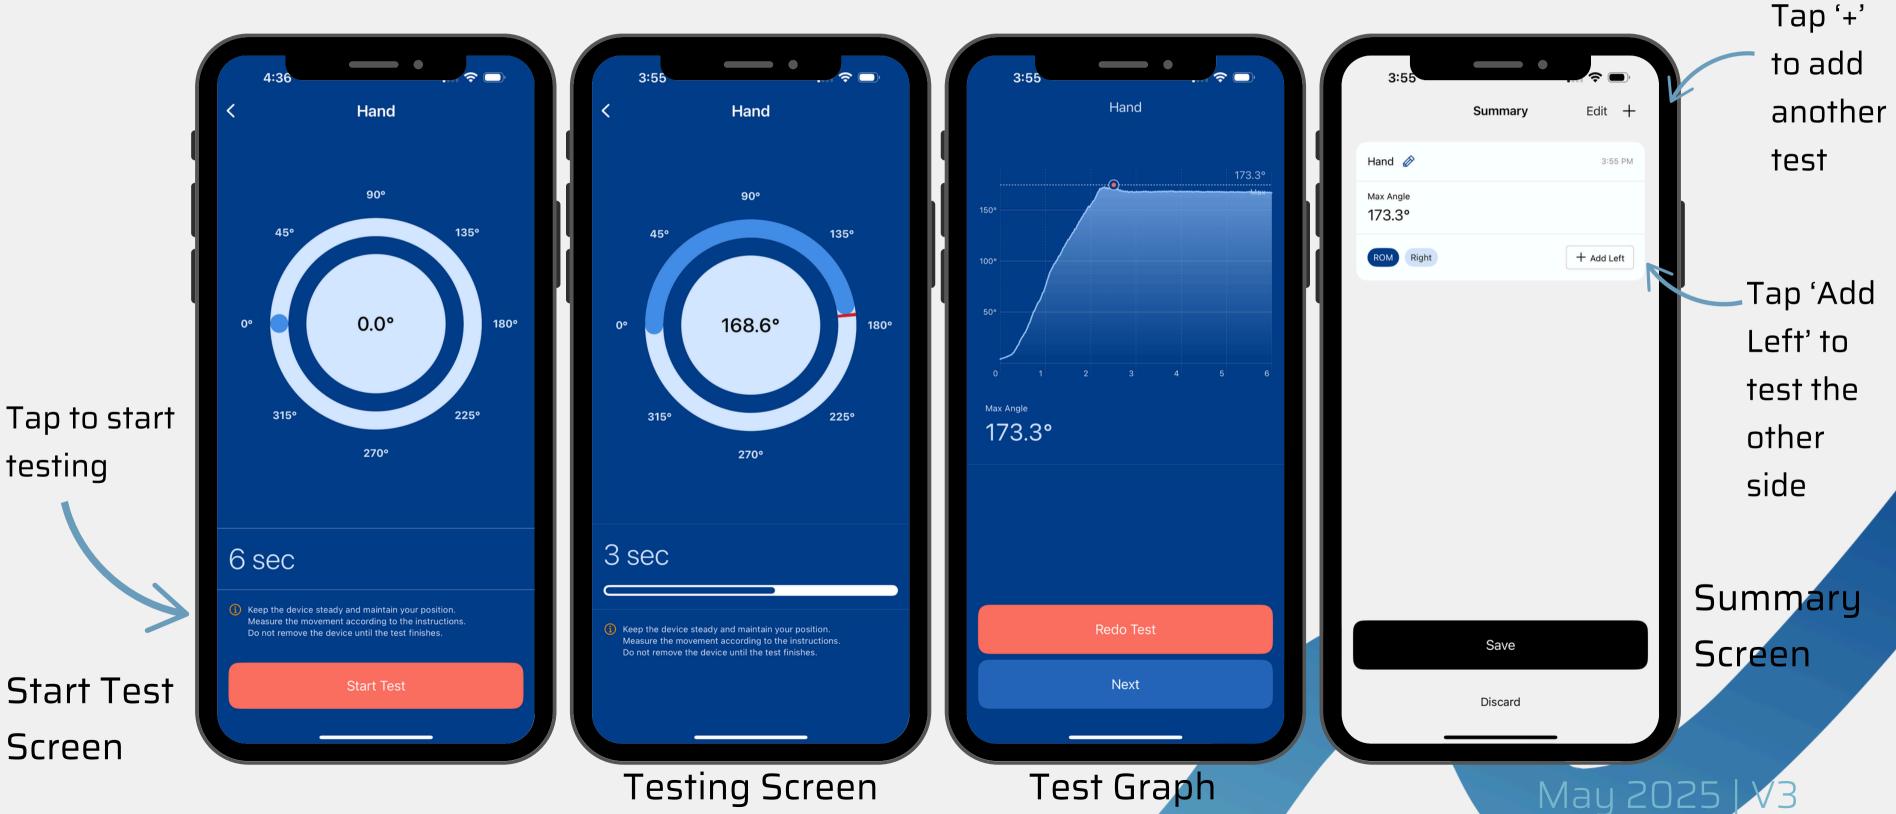

#### **Test Functionality: Upcoming Updates:** Added Time to Peak Force measurement capability New Quick Test option allows immediate testing without setup, saving time • ROM (Range of Motion) test duration can dashboard now be customized in settings

# Starting a Test

| 3:43                                                  |                         |
|-------------------------------------------------------|-------------------------|
| Test Configuration                                    |                         |
| Type<br>Strength ROM                                  |                         |
| Side                                                  | Note: You can leave the |
| N/A Left Right                                        | test name blank for     |
| Ankle Cervical Elbow Hand<br>Hip Knee Lumbar Shoulder | faster testing          |
| Wrist                                                 |                         |
| Test Name Test 1                                      |                         |
|                                                       |                         |
|                                                       |                         |
| Start Test                                            |                         |
|                                                       | May 2025 J V 3          |

# Test Set-Up

Select between Strength and ROM test type

Test Configuration Screen

| Type<br>Strength |                 | ROM   |
|------------------|-----------------|-------|
| Side             |                 |       |
| N/A              | Left            | Right |
| Wrist            |                 |       |
|                  | 1               |       |
|                  | 1               |       |
|                  | :1              |       |
|                  | 1               |       |
|                  | 1<br>Start Test |       |

Select side, joint, movement and position

### Test Configuration Screen

07

| 3:43                     | - •        |       |   |
|--------------------------|------------|-------|---|
| Test Config              | guratio    | n     | I |
| Туре                     |            |       |   |
| Strength                 |            | ROM   |   |
| Side                     |            |       |   |
| N/A                      | Left       | Right |   |
| Joint                    |            |       |   |
| Knee X                   |            |       |   |
| Movement                 |            |       |   |
| Flexion X                |            |       |   |
| Position<br>Prone Seated | Side-lying | )     | I |
| Test Name Knee I         | Flexion    |       |   |
|                          |            |       |   |
|                          | Start Test |       |   |
|                          |            |       |   |

start

testing

# Testing & Summary Screens (ROM)

**Testing Screen** 