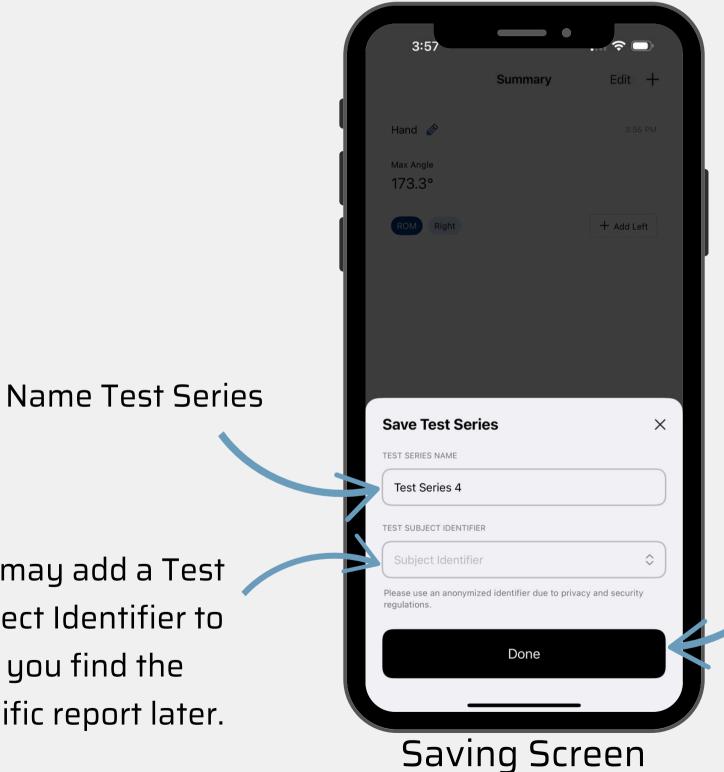

# Saving Screen

You may add a Test Subject Identifier to help you find the specific report later.

#### Tap 'Done' to save